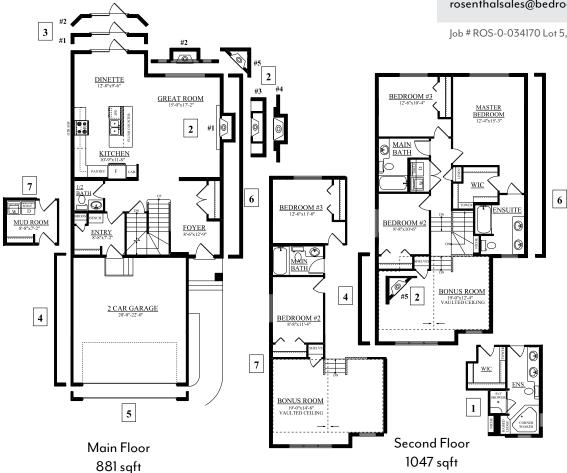

Rosenthal Showhome 8236 217 Street NW, Edmonton

780.705.3765

rosenthalsales@bedrockhomes.ca

Job # ROS-0-034170 Lot 5, Block 1, Plan 122-5087

| Notes: |  |  |  |
|--------|--|--|--|
|        |  |  |  |
|        |  |  |  |
|        |  |  |  |
|        |  |  |  |
|        |  |  |  |

## **Rosenthal Showhome**

8236 217 Street NW, Edmonton 780.705.3765 rosenthalsales@bedrockhomes.ca

Job # ROS-0-034170 Lot 5, Block 1, Plan 122-5087