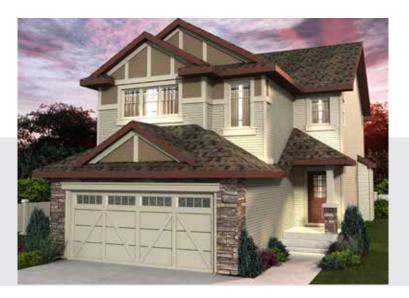

**The Madison H** 1928 SQ FT 8231-217 St. NW

- \* Stunning 2 Story, 3 Bedroom & 2  $\frac{1}{2}$  Bath Single Family Home with 1928 SqFt.
- 9' Ceiling, Hardwood and Tile throughout the Main Floor
- Upgraded Lighting in the Kitchen includes Pot & Pendant Lights
- Beautiful Kohler upgraded Faucets in Kitchen, ½ Bath, Main Bath, and Ensuite
- Kitchen Fully Equipped with 41" Upper Maple Cabinets and Pot & Pan Drawer
- Stylish Quartz Kitchen Counters W/ Undermount Sink
- Tile Surround Fireplace in Great Room with Media Conduit
- Main Floor Laundry
- Paint Grade Railing with Metal Spindles
- Split Staircase, Separates the Bonus Room from the Bedrooms
- Master Bedroom includes Walk-in Closet, 4 pc Ensuite with Corner Tub & Double Sinks
- · Christmas Light switch
- · Convenient Keyless entry for the OH Garage door
- 50 US Gallon Hot Water Tank
- Triple Pane with low E Argon Filled Windows
- Precast Cement Front Steps
- · Astonishing Exterior Elevation with Stone Accents on Garage and Pillar

bedrockhomes.ca

VISIT US AT ANY OF OUR SHOWHOMES! Monday - Thursday 3-8pm, Weekends & Holidays 12-5PM

The Madison H 1928 SQ FT 8231-217 St. NW