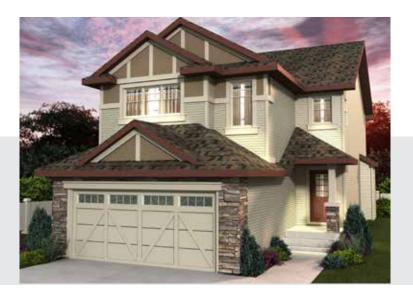

**The Madison H** 1928 SQ FT 8231-217 St. NW

- \* Stunning 2 Story, 3 Bedroom & 2  $\frac{1}{2}$  Bath Single Family Home with 1928 SqFt.
- 9' Ceiling, Hardwood and Tile throughout the Main Floor
- Upgraded Lighting in the Kitchen includes Pot & Pendant Lights
- Beautiful Kohler upgraded Faucets in Kitchen, ½ Bath, Main Bath, and Ensuite
- Kitchen Fully Equipped with 41" Upper Maple Cabinets and Pot & Pan Drawer
- Stylish Quartz Kitchen Counters W/ Undermount Sink
- Tile Surround Fireplace in Great Room with Media Conduit
- Main Floor Laundry
- Paint Grade Railing with Metal Spindles
- Split Staircase, Separates the Bonus Room from the Bedrooms
- Master Bedroom includes Walk-in Closet, 4 pc Ensuite with Corner Tub & Double Sinks
- · Christmas Light switch
- · Convenient Keyless entry for the OH Garage door
- 50 US Gallon Hot Water Tank
- Triple Pane with low E Argon Filled Windows
- Precast Cement Front Steps
- · Astonishing Exterior Elevation with Stone Accents on Garage and Pillar

bedrockhomes.ca

VISIT US AT ANY OF OUR SHOWHOMES! Monday - Thursday 3-8pm, Weekends & Holidays 12-5PM

The Madison H 1928 SQ FT 8231-217 St. NW